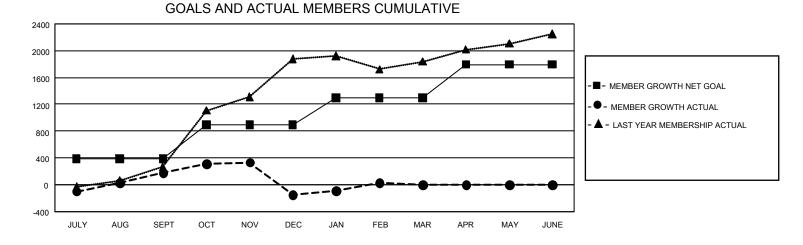

## GAT MONTHLY MEMBERSHIP PROGRESS REPORT

GMT Constitutional Area 3, Group B

REPORT DOES NOT INCLUDE CLUBS IN UNDISTRICTED AREAS.

| Clubs                 |               |           |               | Members               |                           |                         |                                                    |
|-----------------------|---------------|-----------|---------------|-----------------------|---------------------------|-------------------------|----------------------------------------------------|
| RESULTS FOR 2021-2022 |               |           |               | RESULTS FOR 2021-2022 |                           |                         |                                                    |
| QUARTER               | NEW CLUB GOAL | NEW CLUBS | DROPPED CLUBS | QUARTER               | IEMBER GROWTH NET<br>GOAL | MEMBER GROWTH<br>ACTUAL | DROPPED MEMBERS<br>ACTUAL (including<br>transfers) |
| JULY/AUG/SEPT         | 36            | 11        | 6             | JULY/AUG/SEP          | T 387                     | 884                     | 666                                                |
| OCT/NOV/DEC           | 48            | 11        | 4             | OCT/NOV/DEC           | 507                       | 896                     | 1,202                                              |
| JAN/FEB/MAR           | 33            | 10        | 3             | JAN/FEB/MAR           | 405                       | 466                     | 270                                                |
| APR/MAY/JUNE          | 18            | 0         | 0             | APR/MAY/JUNE          | 497                       | 0                       | 0                                                  |