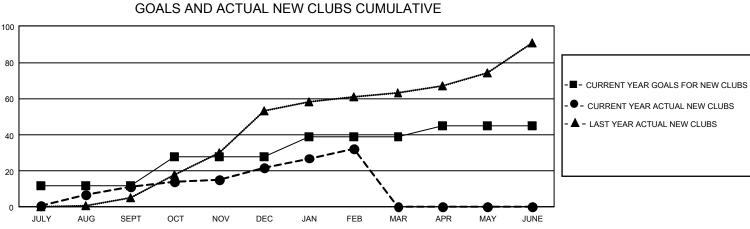

## GAT MONTHLY MEMBERSHIP PROGRESS REPORT

GMT Constitutional Area 3, Group B

REPORT DOES NOT INCLUDE CLUBS IN UNDISTRICTED AREAS.

| Clubs                 |               |           |               | Members               |                           |                         |                                                    |
|-----------------------|---------------|-----------|---------------|-----------------------|---------------------------|-------------------------|----------------------------------------------------|
| RESULTS FOR 2021-2022 |               |           |               | RESULTS FOR 2021-2022 |                           |                         |                                                    |
| QUARTER               | NEW CLUB GOAL | NEW CLUBS | DROPPED CLUBS | QUARTER               | IEMBER GROWTH NET<br>GOAL | MEMBER GROWTH<br>ACTUAL | DROPPED MEMBERS<br>ACTUAL (including<br>transfers) |
| JULY/AUG/SEPT         | 36            | 11        | 6             | JULY/AUG/SEP          | T 387                     | 884                     | 666                                                |
| OCT/NOV/DEC           | 48            | 11        | 4             | OCT/NOV/DEC           | 507                       | 896                     | 1,202                                              |
| JAN/FEB/MAR           | 33            | 10        | 3             | JAN/FEB/MAR           | 405                       | 466                     | 270                                                |
| APR/MAY/JUNE          | 18            | 0         | 0             | APR/MAY/JUNE          | 497                       | 0                       | 0                                                  |